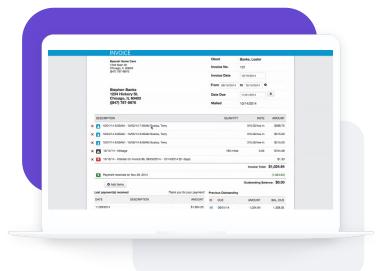

### Caregiver profile validation

Two-level online reference check of carer's contracts, DBS & PVG checks, work validity to offer the best of carer services

|                               | Caregive    | 15    | Accounting     | Reports          |                   |              |               |             |
|-------------------------------|-------------|-------|----------------|------------------|-------------------|--------------|---------------|-------------|
| Receivables                   |             |       |                |                  |                   | <u>.etc.</u> | Find People   |             |
| Dashboard * Accounting * Re   | ceivables   |       |                |                  |                   |              |               |             |
| Accounting   Billing   Payrol | I   Receiva | ables | Electronic Tra | insactions       | Holidays   Quick  | Books Integr | ation         |             |
| Filter:                       |             |       |                |                  |                   |              |               |             |
| 10/01/2014 .                  | _ ID.       |       | DATE 🔻         | CLIENT           | PAYER.            | AMOUNT       | OUTSTANDING   | NEW BALANCE |
| Paid and Unpaid \$            | 81          |       | 11/29/2014     | Banks,<br>Lester | Banks,<br>Stephen | (\$1,854.25) | \$0.00        | \$1,832.64  |
| Banks, Lester ×               | □ 101       | Р.    | 10/01/2014     | Banks,<br>Lester | Banks,<br>Stephen | \$1,024.64   | \$0.00        | \$3,686.89  |
| Filter by tag                 | □ 100       | 0     | 09/01/2014     | Banks,<br>Lester | Banks,<br>Stephen | \$829.61     | \$0.00        | \$2,662.25  |
| By ID: Go                     | 99          | ٥     | 08/01/2014     | Banks,<br>Lester | Banks,<br>Stephen | \$1,308.00   | \$1,308.00    | \$1,832.64  |
|                               | 0 80        |       | 07/01/2014     | Banks,<br>Lester | Banks,<br>Stephen | (\$350.26)   | \$0.00        | \$524.64    |
|                               | 98          | 8     | 07/01/2014     | Banks,<br>Lester | Banks,<br>Stephen | \$874.90     | \$524.64      | \$874.90    |
|                               | 0 79        | P     | 06/01/2014     | Banks,<br>Lester | Banks,<br>Stephen | (\$507.50)   | \$0.00        | \$0.00      |
|                               | 0 78        |       | 05/01/2014     | Banks,<br>Lester | Banks,<br>Stephen | (\$500.00)   | \$0.00        | \$507.50    |
|                               |             | -     |                | -                |                   |              | 10.00         |             |
|                               |             |       |                | Add Note         | Print Invoice     | s Export     | To QuickBooks | Invoice & 0 |