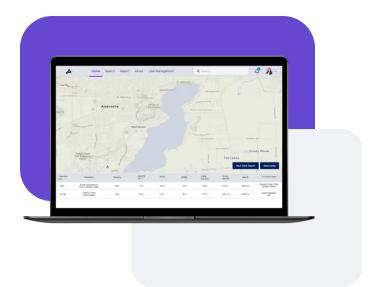

#### **Detailed Lease Report Generation**

The platform generates comprehensive lease reports, providing valuable insights into lease terms, conditions, and market trends. Users can leverage these reports for in-depth market analysis and make informed decisions in competitive environments.

#### **Geospatial Price Comparison Tool**

Users can instantly compare prices of oil and gas wells in any selected region by drawing a rectangular area on the map. This feature supports generating comprehensive reports, better pricing strategies, and competitive positioning by providing clear, side-by-side price analyses