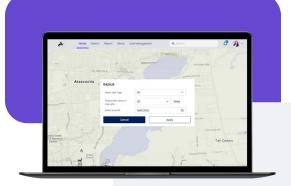

#### Radius Search for Well Analysis

This feature allows users to search for oil or gas wells within a specific geographic area using a radius search tool and generating a report. The tool further offers search filters that help refine data as per field and lease.

The platform includes a secure report vault where users can save generated reports and search parameters for future reference. This feature simplifies data retrieval and ensures that crucial information is always accessible when needed.